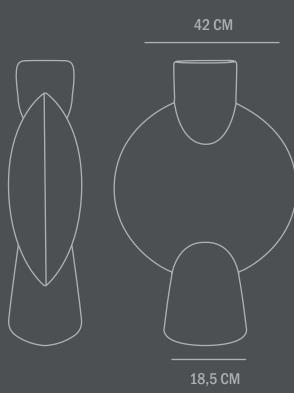

Not waterproof

**Dimensions: L42 / W18,5 / H60 CM** 

Country of origin: CN

Product weight: 5,00 Kg

Packaging:

Dimensions: L68 / W27 / H50 CM Total weight incl. product: 6,00 Kg

Number of parcels: 1
Material: Brown cardboard