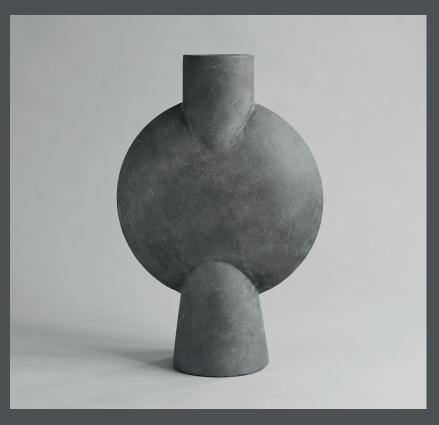

## SPHERE VASE BUBL HEXA

The Sphere collection has become synonymous with the visual language and the signature series of 101 Copenhagen.

The series is a family of unique silhouettes and textures gathering in a decorative and sculptural manner. Elegantly sculpted, each vase is finished with an intricate ornate detailing.

Inspired by ancient Chinese vases, a palette of faded earth tones is characteristic of the Sphere collection which was developed in close collaboration with highly skilled ceramists, ensuring the precise contrast between the smooth shapes and sharp edges.

As it is a hand glazed natural product, the colours may vary slightly and while it is not 100% water-proof, a bag for fresh flowers is included.

Designed by Kristian Sofus Hansen & Tommy Hyldahl.

60 CM